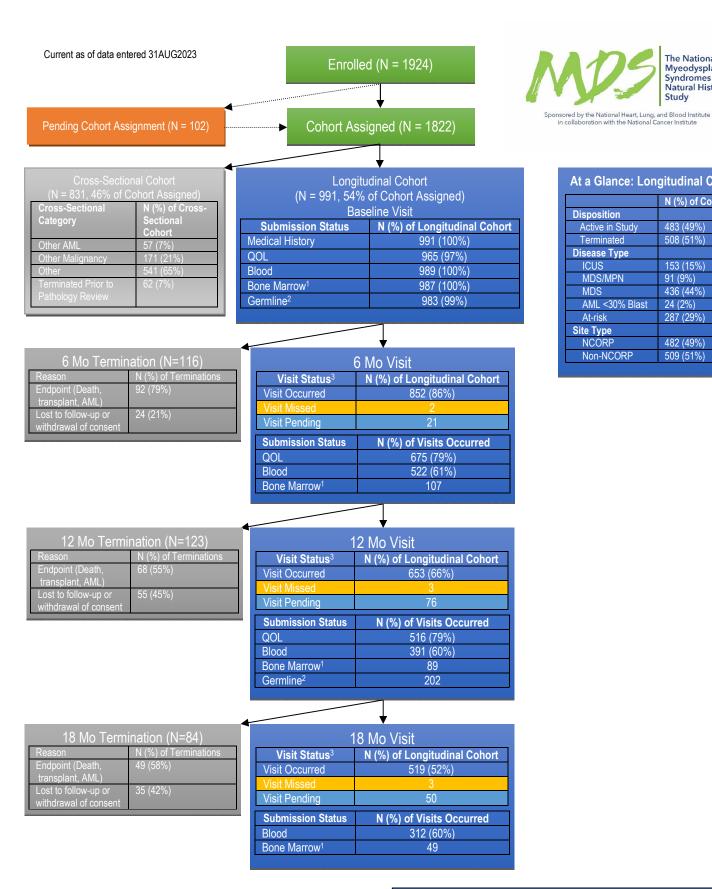

The National

Myeodysplastic Syndromes Natural History Study

<sup>1</sup>Baseline BM required, otherwise collected when medically indicated.

<sup>2</sup>Baseline Germline required; 12 and 24 mo optional.

<sup>3</sup>For follow-up visits, current visits occurred + visits missed + visits pending + visits terminated = previous visits occurred + visits missed.

Visit Occurred: Any clinic data, QOL, or specimens collected. Data submitted table includes number of ppts with partial and complete forms/samples.

<u>Visit Pending</u>: No clinic data, QOL, or specimens submitted; no termination forms submitted; next visit within (± 60 days of target date) or ahead of visit window.

Termination: Death, lost to follow-up, consent withdrawn, transplant, or AML.

## Current as of data entered 31AUG2023

| 24 Mo Termination (N=70) |                       |  |
|--------------------------|-----------------------|--|
| Reason                   | N (%) of Terminations |  |
| Endpoint (Death,         | 40 (57%)              |  |
| transplant, AML)         |                       |  |
| Lost to follow-up or     | 30 (43%)              |  |
| withdrawal of consent    |                       |  |

| 24 Mo Visit                  |  |  |
|------------------------------|--|--|
| N (%) of Longitudinal Cohort |  |  |
| 376 (38%)                    |  |  |
| 6                            |  |  |
| 70                           |  |  |
| N (%) of Visits Occurred     |  |  |
| 288 (77%)                    |  |  |
| 228 (61%)                    |  |  |
| 33                           |  |  |
|                              |  |  |
|                              |  |  |

## 30 Mo Termination (N=36) Reason N (%) of Terminations Endpoint (Death, transplant, AML) Lost to follow-up or withdrawal of consent

| 30 Mo Visit               |                              |  |
|---------------------------|------------------------------|--|
| Visit Status <sup>3</sup> | N (%) of Longitudinal Cohort |  |
| Visit Occurred            | 274 (28%)                    |  |
| Visit Missed              | 6                            |  |
| Visit Pending             | 66                           |  |
| Submission Status         | N (%) of Visits Occurred     |  |
| Blood                     | 155 (57%)                    |  |
| Bone Marrow <sup>1</sup>  | 15                           |  |
| Done Mailow               | 15                           |  |

## Reason N (%) of Terminations Endpoint (Death, transplant, AML) Lost to follow-up or withdrawal of consent

| 36 Mo Visit               |                                       |  |
|---------------------------|---------------------------------------|--|
| Visit Status <sup>3</sup> | N (%) of Longitudinal Cohort          |  |
| Visit Occurred            | 204 (21%)                             |  |
| Visit Missed              | 7                                     |  |
| Visit Pending             | 45                                    |  |
|                           |                                       |  |
| Submission Status         | N (%) of Visits Occurred              |  |
| Submission Status<br>QOL  | N (%) of Visits Occurred<br>150 (74%) |  |
|                           |                                       |  |
| QOL                       | 150 (74%)                             |  |

| 42 Mo Termination (N=20) |  |  |
|--------------------------|--|--|
| 5                        |  |  |
|                          |  |  |
|                          |  |  |
|                          |  |  |
|                          |  |  |
|                          |  |  |

| 42 Mo Visit               |                              |
|---------------------------|------------------------------|
| Visit Status <sup>3</sup> | N (%) of Longitudinal Cohort |
| Visit Occurred            | 156 (16%)                    |
| Visit Missed              | 6                            |
| Visit Pending             | 29                           |
| Submission Status         | N (%) of Visits Occurred     |
| QOL                       | 38 (24%)                     |
| Blood                     | 89 (57%)                     |
| Bone Marrow <sup>1</sup>  | 20                           |

## 48 Mo Termination (N=18)

| Reason                | N (%) of Terminations |
|-----------------------|-----------------------|
| Endpoint (Death,      | 11 (61%)              |
| transplant, AML)      |                       |
| Lost to follow-up or  | 7 (39%)               |
| withdrawal of consent |                       |

| 48 Mo Visit               |                              |  |
|---------------------------|------------------------------|--|
| Visit Status <sup>3</sup> | N (%) of Longitudinal Cohort |  |
| Visit Occurred            | 87 (9%)                      |  |
| Visit Missed              | 4                            |  |
| Visit Pending             | 53                           |  |
| Submission Status         | N (%) of Visits Occurred     |  |
| QOL                       | 61 (70%)                     |  |
| Blood                     | 52 (60%)                     |  |
| Bone Marrow <sup>1</sup>  | 5                            |  |

| 54 Mo Termination (N=10)                                                                   |                                                                       | 54 Mo Visit                                           |
|--------------------------------------------------------------------------------------------|-----------------------------------------------------------------------|-------------------------------------------------------|
| Reason N (%) of Terminations                                                               | Visit Status <sup>3</sup>                                             | N (%) of Longitudinal Cohort                          |
| Endpoint (Death, 8 (80%)                                                                   | Visit Occurred                                                        | 55 (6%)                                               |
| transplant, AML)  Lost to follow-up or 2 (20%)                                             | Visit Missed                                                          | 4                                                     |
| withdrawal of consent                                                                      | Visit Pending                                                         | 22                                                    |
|                                                                                            | Submission Status                                                     | N (%) of Visits Occurred                              |
|                                                                                            | QOL                                                                   | 16 (29%)                                              |
|                                                                                            | Blood                                                                 | 32 (58%)                                              |
|                                                                                            | Bone Marrow <sup>1</sup>                                              | 4                                                     |
|                                                                                            |                                                                       |                                                       |
|                                                                                            | 4                                                                     | <b>—</b>                                              |
| 60 Mo Termination (N=2)                                                                    | 6                                                                     | 60 Mo Visit                                           |
| Reason N (%) of Terminations                                                               | Visit Status <sup>3</sup>                                             | N (%) of Longitudinal Cohort                          |
| Endpoint (Death, 1 (50%)                                                                   | Visit Occurred                                                        | 35 (4%)                                               |
| transplant, AML) Lost to follow-up or 1 (50%)                                              | Visit Missed                                                          | 3                                                     |
| withdrawal of consent                                                                      | Visit Pending                                                         | 19                                                    |
|                                                                                            | Submission Status                                                     | N (%) of Visits Occurred                              |
|                                                                                            | QOL                                                                   | 24 (69%)                                              |
|                                                                                            | Blood                                                                 | 19 (54%)                                              |
|                                                                                            | Bone Marrow <sup>1</sup>                                              | 1                                                     |
|                                                                                            |                                                                       |                                                       |
|                                                                                            | 4                                                                     | <b></b>                                               |
| 66 Mo Termination (N=4)                                                                    | 6                                                                     | 6 Mo Visit                                            |
| Reason N (%) of Terminations                                                               | Visit Status <sup>3</sup>                                             | N (%) of Longitudinal Cohort                          |
| Endpoint (Death, 4 (100%)                                                                  | Visit Occurred                                                        | 21 (2%)                                               |
| transplant, AML) Lost to follow-up or 0 (0%)                                               | Visit Missed                                                          | 1                                                     |
| withdrawal of consent                                                                      | Visit Pending                                                         | 12                                                    |
|                                                                                            | Submission Status                                                     | N (%) of Visits Occurred                              |
|                                                                                            | QOL                                                                   | 3 (14%)                                               |
|                                                                                            | Blood                                                                 | 12 (57%)                                              |
|                                                                                            | Bone Marrow <sup>1</sup>                                              | 21                                                    |
|                                                                                            |                                                                       |                                                       |
|                                                                                            | 4                                                                     | <del> </del>                                          |
| 72 Mo Termination (N=1)                                                                    | 72                                                                    | 2 Mo Visit                                            |
|                                                                                            |                                                                       |                                                       |
| Reason N (%) of Terminations                                                               | Visit Status <sup>3</sup>                                             | N (%) of Longitudinal Cohort                          |
| Reason N (%) of Terminations Endpoint (Death, 1 (100%)                                     | Visit Occurred                                                        | N (%) of Longitudinal Cohort<br>16 (2%)               |
| Reason N (%) of Terminations Endpoint (Death, transplant, AML)                             | Visit Occurred Visit Missed                                           | 16 (2%)                                               |
| Reason N (%) of Terminations Endpoint (Death, 1 (100%)                                     | Visit Occurred                                                        | 16 (2%)                                               |
| Reason N (%) of Terminations Endpoint (Death, transplant, AML) Lost to follow-up or 0 (0%) | Visit Occurred Visit Missed                                           | 16 (2%)                                               |
| Reason N (%) of Terminations Endpoint (Death, transplant, AML) Lost to follow-up or 0 (0%) | Visit Occurred Visit Missed Visit Pending                             | 16 (2%) 0 5 N (%) of Visits Occurred 8 (50%)          |
| Reason N (%) of Terminations Endpoint (Death, transplant, AML) Lost to follow-up or 0 (0%) | Visit Occurred Visit Missed Visit Pending Submission Status QOL Blood | 16 (2%)<br>0<br>5<br>N (%) of Visits Occurred         |
| Reason N (%) of Terminations Endpoint (Death, transplant, AML) Lost to follow-up or 0 (0%) | Visit Occurred Visit Missed Visit Pending Submission Status QOL       | 16 (2%) 0 5 N (%) of Visits Occurred 8 (50%)          |
| Reason N (%) of Terminations Endpoint (Death, transplant, AML) Lost to follow-up or 0 (0%) | Visit Occurred Visit Missed Visit Pending Submission Status QOL Blood | 16 (2%) 0 5  N (%) of Visits Occurred 8 (50%) 9 (56%) |