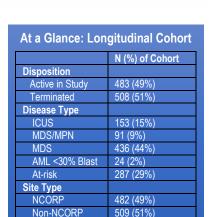

The National

Myeodysplastic Syndromes Natural History Study

<sup>1</sup>Baseline BM required, otherwise collected when medically indicated.

<sup>2</sup>Baseline Germline required; 12 and 24 mo optional.

<sup>3</sup>For follow-up visits, current visits occurred + visits missed + visits pending + visits terminated = previous visits occurred + visits missed.

Visit Occurred: Any clinic data, QOL, or specimens collected. Data submitted table includes number of ppts with partial and complete forms/samples.

<u>Visit Pending</u>: No clinic data, QOL, or specimens submitted; no termination forms submitted; next visit within (± 60 days of target date) or ahead of visit window.

Termination: Death, lost to follow-up, consent withdrawn, transplant, or AML.

## Current as of data entered 31AUG2