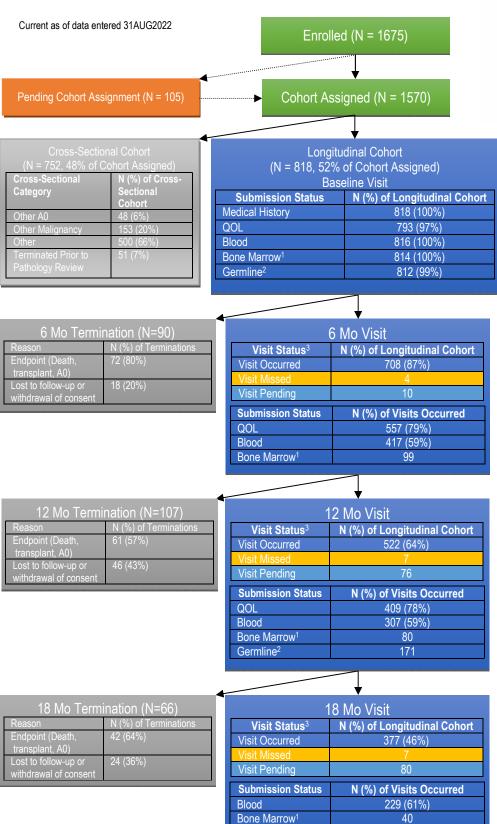

<u>Visit Occurred</u>: Any clinic data, QOL, or specimens collected. Data submitted table includes number of ppts with partial and complete forms/samples.

<u>Visit Missed</u>: No clinic data, QOL, or specimens submitted; no termination forms submitted; and visit window expired (> 60 days past visit target date).

<u>Visit Pending</u>: No clinic data, QOL, or specimens submitted; no termination forms submitted; next visit within (± 60 days of target date) or ahead of visit window.

<u>Termination</u>: Death, lost to follow-up, consent withdrawn, transplant, or A0.